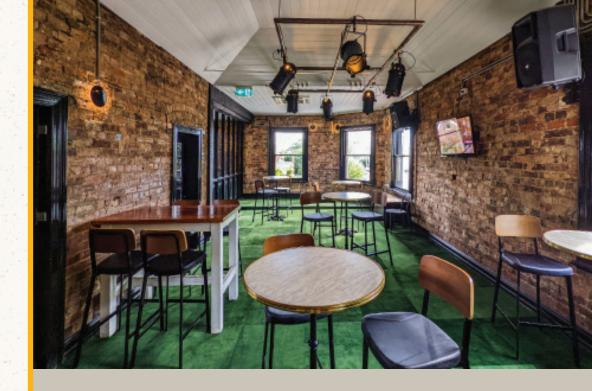

### THE GREEN ROOM

The Green Room offers a cocktail style for 40-50 guests looking for a space close to the laneway, dance floor and bathrooms. The space is available for bookings any day of the week until 9pm.