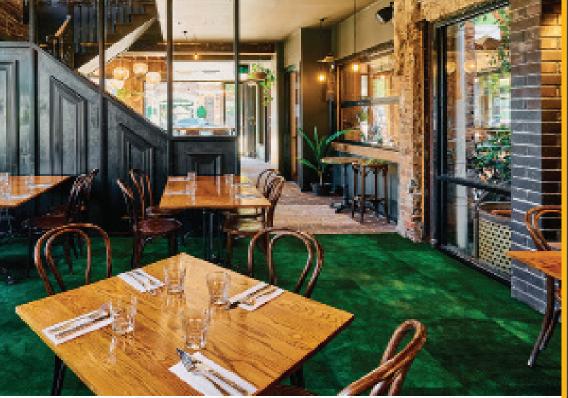

### **PRIVATE DINING ROOM**

The Private Dining Room is the ideal space for an intimate lunch or dinner party. The semi private room seats 12-20 guests for a feasting menu (see page 6), complete with table service and direct access to the balcony.