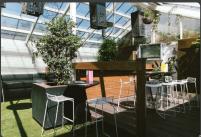

### **PRIVATE DINING ROOM**

The Private Dining Room is the ideal space for an intimate lunch or dinner party. The semi private room seats 12-20 guests for a feasting menu (see page 6), complete with table service and direct access to the balcony.