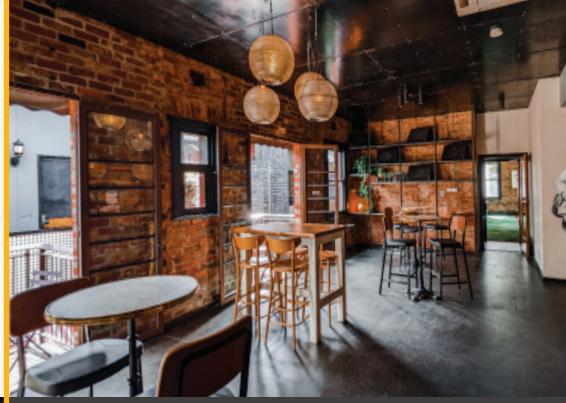

### THE GARAGE

At the end of our Laneway, this semi private nook is in on the ground level. With two long bar tables and matching stools, this is the perfect interior to casually gather with friends before the DJ kicks off at 9pm in our laneway