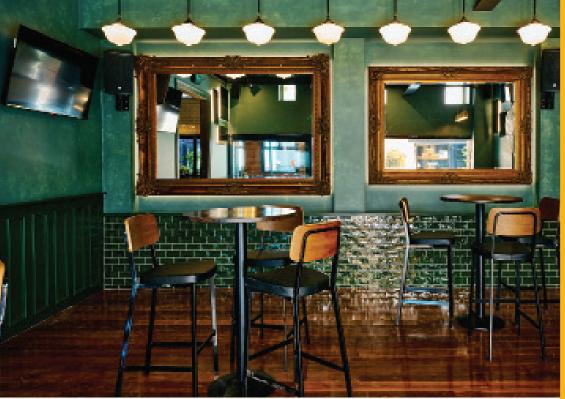

### THE GREEN ROOM

The Green Room offers a cocktail style for 40-50 guests looking for a space close to the laneway, dance floor and bathrooms. The space is available for bookings any day of the week until 9pm.