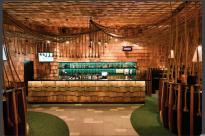

### THE STUDIO

The largest of our function spaces, The Studio holds up to 140 guests and comes complete with an exclusive bar, two large private balconies, two wide screen plasma TV's and a raised platform for speeches. The Studio and The Loft can combine to cater for parties of up to 200 people.

### THE LOFT

A space fit for a rockstar, The Loft caters for private parties of up to 70 guests. The space comes complete with an exclusive fully stocked bar, private balconies, plasma screen and a raised platform area for speeches. Available for hire any day or night of the week.