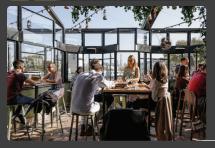

### **BRICK CORNER**

Brick Corner is the perfect space for a larger group dining experience. Situated in the front half of our main ground floor restaurant, groups of 20-27 can enjoy our banquet menu while sitting amongst friends.

### **BUTTERFLY ROOM**

This open-plan location offers flexible seating arrangements for functions of up to 36 guests or can be combined with Brick Corner for up to 62 guests.

| COCKTAIL   | N/A | WHEELCHAIR <           |
|------------|-----|------------------------|
| SIT-DOWN   | 36  | WEATHER PROTECTION   ✓ |
| PRIVATE DJ | Χ   | PRIVATE BAR X          |
| AV         | X   |                        |