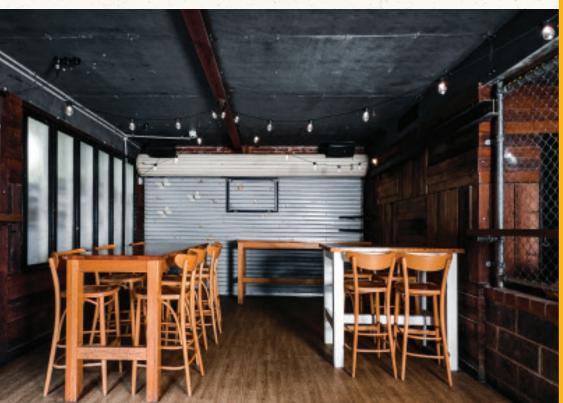

### THE GARAGE

At the end of our Laneway, this semi private nook is in on the ground level. With two long bar tables and matching stools, this is the perfect interior to casually gather with friends before the DJ kicks off at 9pm in our laneway