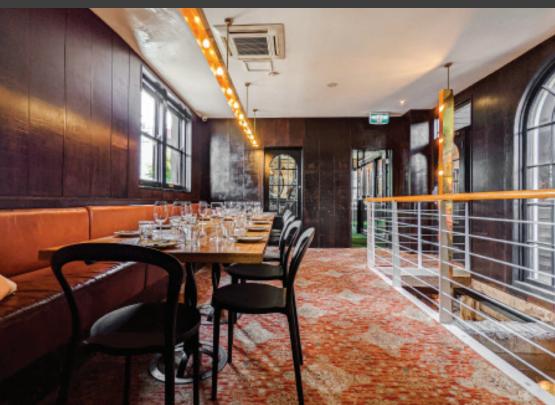

#### **GATHER AT THE BRIDGE**

A Victorian pub with a cobblestone laneway running straight through the centre – it doesn't get more quintessentially Melbourne than this.

The Bridge Hotel cleverly merges dynamic design and inspired architecture with the warmth and comfort of a traditional Victorian pub to deliver the unique combination of an old school pub with new school thoughts.

With a collection of dynamic and unique spaces, the Bridge Hotel offers a broad range of options to suit a variety of events, sizes and budgets. From cocktail parties to corporate gatherings and intimate dinner parties, our friendly and professional team are on hand to make the process as easy as possible for you.

See which Bridge Hotel space will be ideal for you.

For more information, please contact our functions and events team at functions as and hillroad.com.au