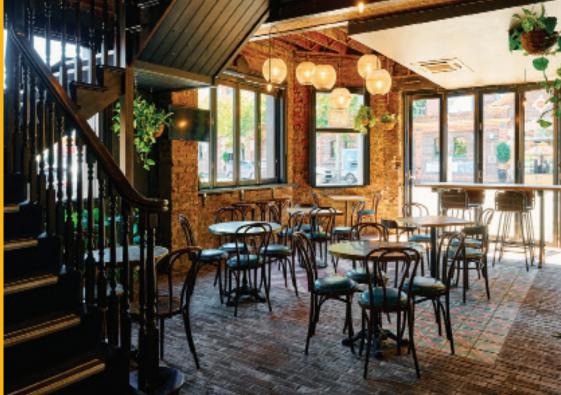

### **BRICK CORNER**

Brick Corner is the perfect space for a larger group dining experience. Situated in the front half of our main ground floor restaurant, groups of 20-27 can enjoy our banquet menu while sitting amongst friends.

### **BUTTERFLY ROOM**

This open-plan location offers flexible seating arrangements for functions of up to 36 guests or can be combined with Brick Corner for up to 62 guests.

| COCKTAIL   | N/A | WHEELCHAIR <           |
|------------|-----|------------------------|
| SIT-DOWN   | 36  | WEATHER PROTECTION   ✓ |
| PRIVATE DJ | Χ   | PRIVATE BAR X          |
| AV         | X   |                        |