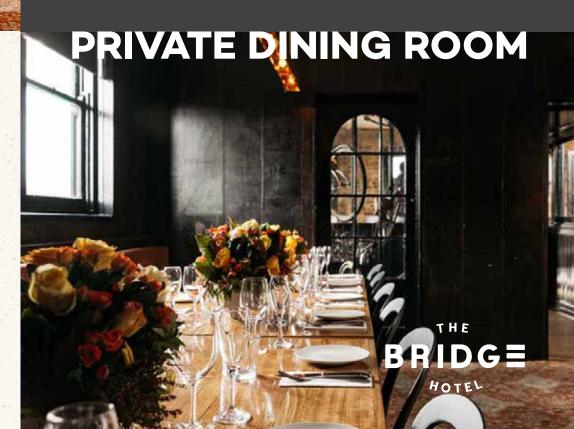

#### **GATHER AT THE BRIDGE**

A Victorian pub with a cobblestone laneway running straight through the centre – it doesn't get more quintessentially Melbourne than this.

The Bridge Hotel cleverly merges dynamic design and inspired architecture with the warmth and comfort of a traditional Victorian pub to deliver the unique combination of an old school pub with new school thoughts.

With a collection of dynamic and unique spaces, the Bridge Hotel offers a broad range of options to suit a variety of events, sizes and budgets. From cocktail parties to corporate gatherings and intimate dinner parties, our friendly and professional team are on hand to make the process as easy as possible for you.