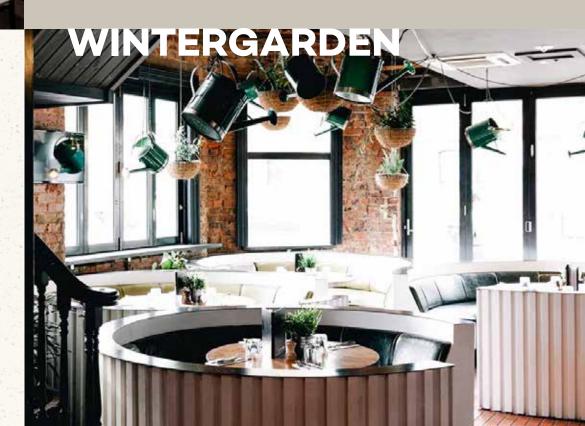

BRIDGE

The Winter Garden is the perfect space for a larger group dining experience. Situated in the front half of our main ground floor restaurant, groups of 20-27 can enjoy our banquet menu while sitting amongst friends.