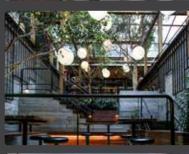

BRIDGE

The Winter Garden is the perfect space for a larger group dining experience. Situated in the front half of our main ground floor restaurant, groups of 20-27 can enjoy our banquet menu while sitting amongst friends.