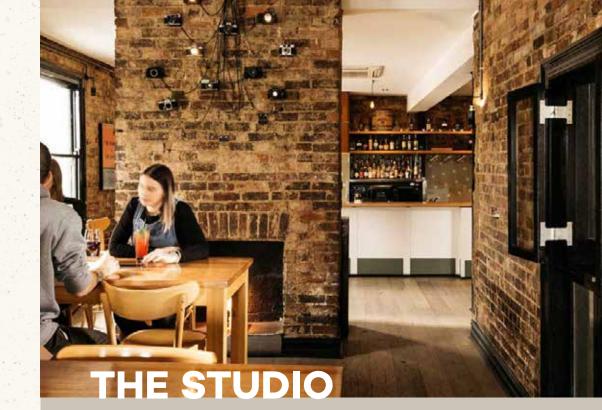

See which Bridge Hotel space will be ideal for you.

For more information, please contact our functions and events team at functionsasandhillroad.com.au

The largest of our function spaces, The Studio holds up to 140 guests and comes complete with an exclusive bar, two large private balconies, two wide screen plasma TV's and a raised platform for speeches and live music or DJ. The Studio and The Loft can combine to cater for parties of up to 200 people.