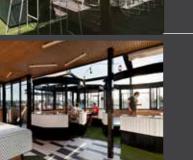

See which Bridge Hotel space will be ideal for you.

For more information, please contact our functions and events team at functionsasandhillroad.com.au

The largest of our function spaces, The Studio holds up to 140 guests and comes complete with an exclusive bar, two large private balconies, two wide screen plasma TV's and a raised platform for speeches and live music or DJ. The Studio and The Loft can combine to cater for parties of up to 200 people.