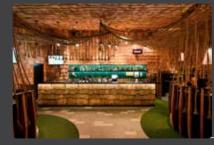

#### **GATHER AT THE BRIDGE**

A Victorian pub with a cobblestone laneway running straight through the centre – it doesn't get more quintessentially Melbourne than this.

The Bridge Hotel cleverly merges dynamic design and inspired architecture with the warmth and comfort of a traditional Victorian pub to deliver the unique combination of an old school pub with new school thoughts.

With a collection of dynamic and unique spaces, the Bridge Hotel offers a broad range of options to suit a variety of events, sizes and budgets. From cocktail parties to corporate gatherings and intimate dinner parties, our friendly and professional team are on hand to make the process as easy as possible for you.