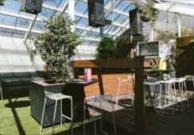

At the end of our Laneway, this semi private nook is in on the ground level. With two long bar tables and matching stools, this is the perfect interior to casually gather with friends before the DJ kicks off at 9pm in our laneway or upstairs!

| COCKTAIL 30  | WHEELCHAIR X       |
|--------------|--------------------|
| SIT-DOWN N/A | WEATHER PROTECTION |
| PRIVATE DJ X | PRIVATE BAR X      |
| WIFI 🗸       | AV                 |