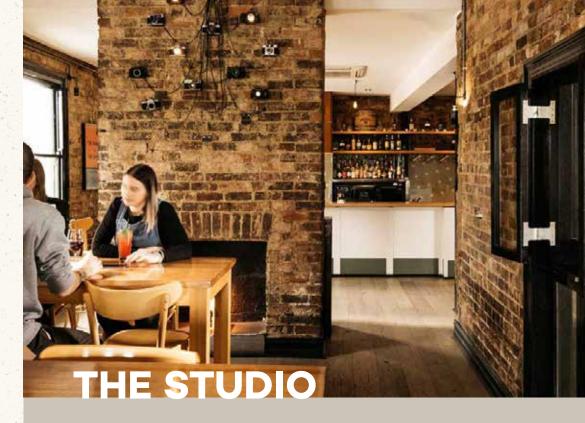

See which Bridge Hotel space will be ideal for you.

For more information, please contact our functions and events team at functions as and hillroad.com.au

The largest of our function spaces, The Studio holds up to 140 guests and comes complete with an exclusive bar, two large private balconies, two wide screen plasma TV's and a raised platform for speeches and live music or DJ. The Studio and The Loft can combine to cater for parties of up to 200 people.