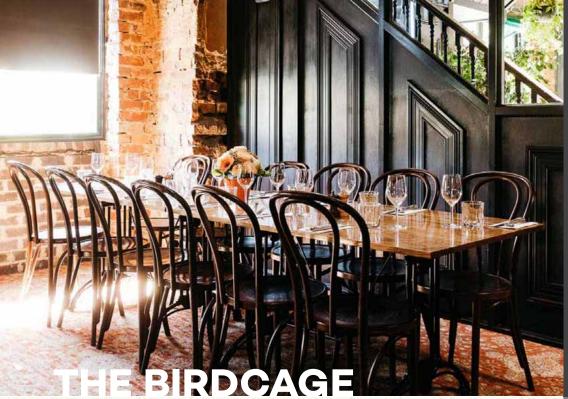

This open-plan location offers flexible seating arrangements for functions of up to 36 guests or be combined with the Wintergarden for up to 62 guests.

| COCKTAIL N/A | WHEELCHAIR /           |
|--------------|------------------------|
| SIT-DOWN 36  | WEATHER PROTECTION   ✓ |
| PRIVATE DJ X | PRIVATE BAR X          |
| WIFI         | AV                     |