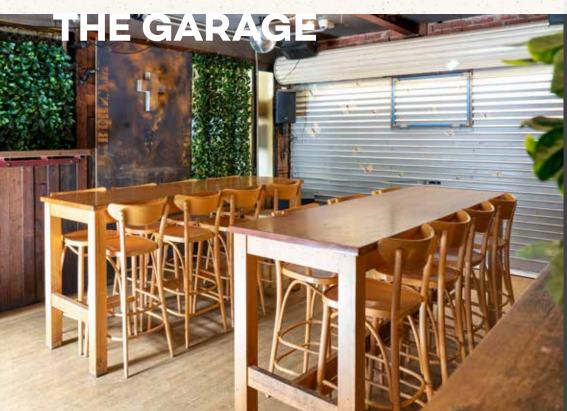

At the end of our Laneway, this semi private nook is in on the ground level. With two long bar tables and matching stools, this is the perfect interior to casually gather with friends before the DJ kicks off at 9pm in our laneway or upstairs!