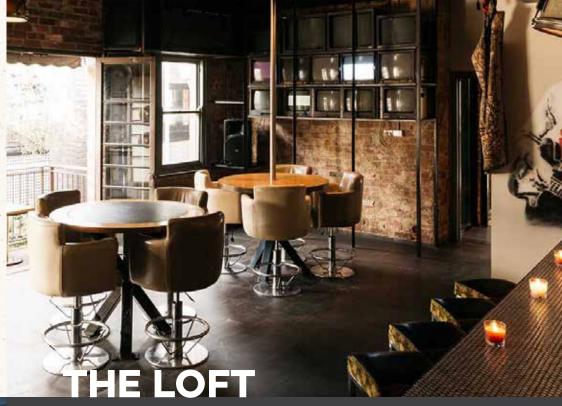

A space fit for a rockstar, The Loft caters for private parties of up to 70 guests. Think illuminated drum kit pendants, stage lights and a vintage TV wall installation. The space comes complete with an exclusive fully stocked bar, private balconies, plasma screen and a raised platform area for speeches. Available for hire any day or night of the week.