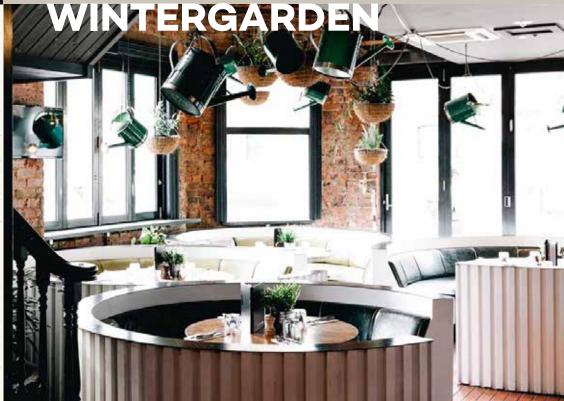

The Winter Garden is the perfect space for a larger group dining experience. Situated in the front half of our main ground floor restaurant, groups of 20-27 can enjoy our banquet menu while sitting amongst friends.