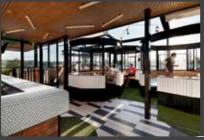

See which Bridge Hotel space will be ideal for you.

For more information, please contact our functions and events team at functions as and hillroad.com.au

The largest of our function spaces, The Studio holds up to 140 guests and comes complete with an exclusive bar, two large private balconies, two wide screen plasma TV's and a raised platform for speeches and live music or DJ. The Studio and The Loft can combine to cater for parties of up to 200 people.