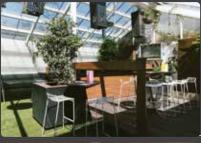

The Winter Garden is the perfect space for a larger group dining experience. Situated in the front half of our main ground floor restaurant, groups of 20-27 can enjoy our banquet menu while sitting amongst friends.

| COCKTAIL   | N/A | WHEELCHAIR         |   |
|------------|-----|--------------------|---|
| SIT-DOWN   |     | WEATHER PROTECTION |   |
| PRIVATE DJ | Х   | PRIVATE BAR        | Х |
| WIFI       | 1   | AV                 | Х |

This open-plan location offers flexible seating arrangements for functions of up to 36 guests or be combined with the Wintergarden for up to 62 guests.

| COCKTAIL N/A | WHEELCHAIR /           |
|--------------|------------------------|
| SIT-DOWN 36  | WEATHER PROTECTION   ✓ |
| PRIVATE DJ X | PRIVATE BAR X          |
| WIFI         | AV                     |