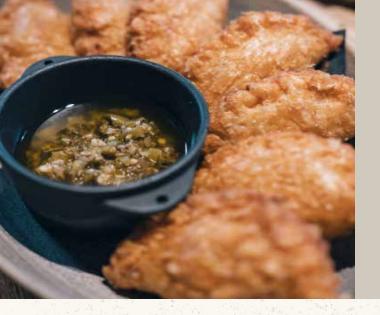

#### HOT

Vegetable Samosas w. Tamarind + Mint (VG) - \$50.00
Classic Pork Sausage Rolls w. Ketchup - \$60.00
Crispy Fried Calamari w. Lemon, Oregano + Aioli (GF) - \$60.00
Sweet Corn + Smoked Cheddar Croquette
w. Jalepeno Mayo (V) - \$50.00
Barbecue Lamb Ribs w. Chimichurri (GF, DF) - \$70.00