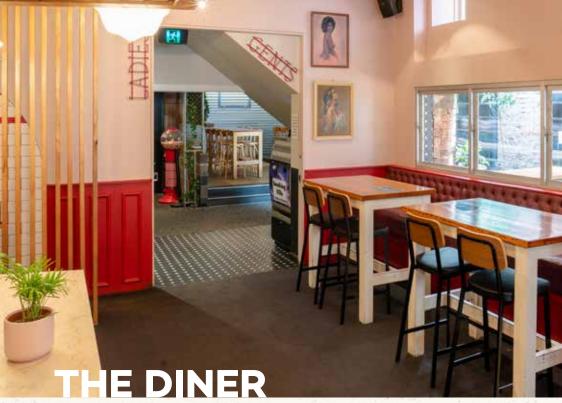

The Diner Bar offers a casual area for 30-40 guests looking for a space close to the laneway, dance floor and bathrooms. The space is available for bookings any day of the week until 10pm.

| COCKTAIL 40  | WHEELCHAIR           |
|--------------|----------------------|
| SIT-DOWN N/A | WEATHER PROTECTION . |
| PRIVATE DJ X | PRIVATE BAR          |
| WIFI 🗸       | AV X                 |