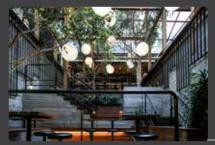

At the end of our Laneway, this semi private nook is in on the ground level. With two long bar tables and matching stools, this is the perfect interior to casually gather with friends before the DJ kicks off at 9pm in our laneway or upstairs!