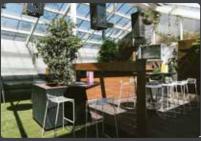

The Winter Garden is the perfect space for a larger group dining experience. Situated in the front half of our main ground floor restaurant, groups of 20-27 can enjoy our banquet menu while sitting amongst friends.

| COCKTAIL   | N/A | WHEELCHAIR         |   |
|------------|-----|--------------------|---|
| SIT-DOWN   |     | WEATHER PROTECTION |   |
| PRIVATE DJ | Х   | PRIVATE BAR        | Х |
| WIFI       | 1   | AV                 | Х |

This open-plan location offers flexible seating arrangements for functions of up to 36 guests or be combined with the Wintergarden for up to 62 guests.

| COCKTAIL N/A | WHEELCHAIR /           |
|--------------|------------------------|
| SIT-DOWN 36  | WEATHER PROTECTION   ✓ |
| PRIVATE DJ X | PRIVATE BAR X          |
| WIFI         | AV                     |