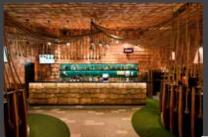

A space fit for a rockstar, The Loft caters for private parties of up to 70 guests. Think illuminated drum kit pendants, stage lights and a vintage TV wall installation. The space comes complete with an exclusive fully stocked bar, private balconies, plasma screen and a raised platform area for speeches. Available for hire any day or night of the week.

| COCKTAIL   | 70  | WHEELCHAIR         | Х |
|------------|-----|--------------------|---|
| SIT-DOWN   | N/A | WEATHER PROTECTION | ✓ |
| PRIVATE DJ | Х   | PRIVATE BAR        | ✓ |
| WIFI       | ✓   | AV                 | ✓ |